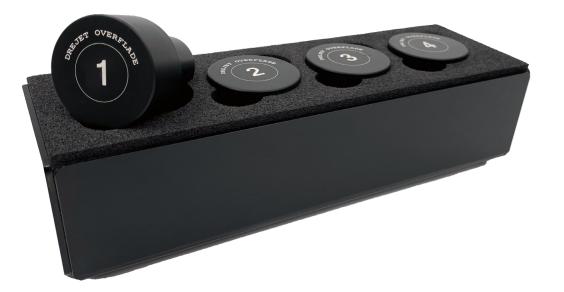

Milled part in black PEHD.

Examples of four turnings in POM with different surfaces.

Want to know more about plastics? We offer customised plastics seminars for customers and partners based upon your specific needs and challenges. Get in touch with us if you want to know more.