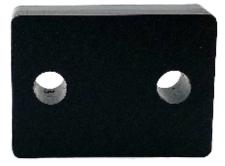

### Converting to plastics

Machine part in black POM with laser engraving.

Milled parts in POM from our CNC machining centre.

Connverting from steel to plastics can be highly beneficial. This is a distance pieces in steel converted to PEHD.